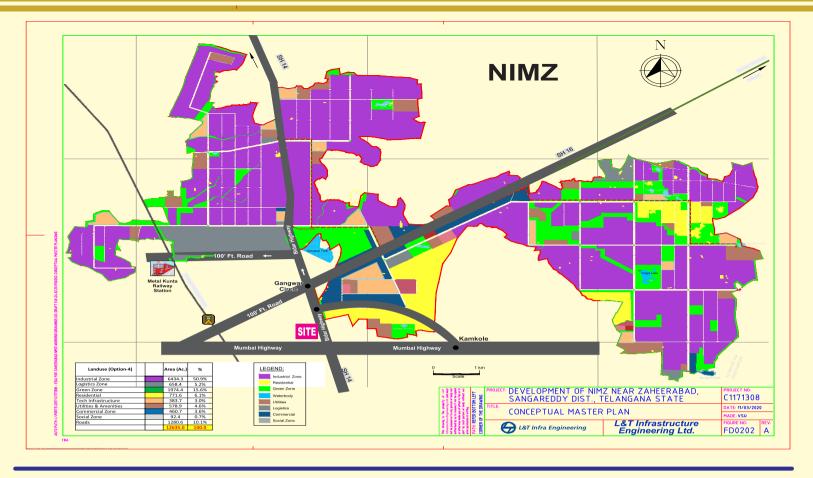

# SURROUNDING DEVELOPMENTS

Triton Ev Team Visits Nimz Zaheerabad Site For Upcoming Rs 2,100-crore Unit

Woxsen School of Business

Mahindra Tractor Unit

Nimz Project

Mungi Company

Villas